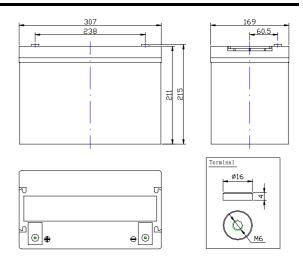

## **Specifications**

| Noi       | minal Voltage                 | 12V                       |  |  |
|-----------|-------------------------------|---------------------------|--|--|
| Rated Cap | pacity (20 hour rate)         | 100AH                     |  |  |
| Dimension | Total Height (with terminals) | 215mm(8.46 inches)        |  |  |
|           | Height                        | 211mm(8.31 inches)        |  |  |
|           | Length                        | 307mm(12.09inches)        |  |  |
|           | Width                         | 169mm(6.65inches)         |  |  |
|           | Weight                        | Approx.30.2 kg (66.58Ibs) |  |  |