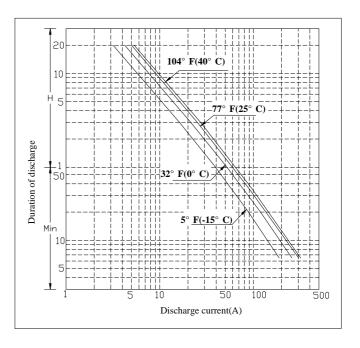

| Flo   | oat                        | 13.6V~13.8V/77°F(25°C)                                      |          |        |  |  |  |



#### Discharge characteristics $77^{\circ}F(25^{\circ}C)$



## Duration of discharge vs. Discharge current



# Constant Current Discharge Rating Amperes @ 77 °F (25°C)

| Cut off voltage V/cell | 15M | 30M | 45M | 1H   | 2Н   | 3Н   | 5H   | 8H   | 10H  | 12H  | 20H  | 24H  |
|------------------------|-----|-----|-----|------|------|------|------|------|------|------|------|------|
| 1.75V                  | 145 | 93  | 69  | 56.8 | 30.1 | 22.6 | 15.9 | 10.9 | 9.00 | 7.67 | 5.00 | 4.19 |

#### FULLRIVER