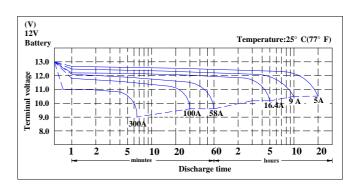

| Flo   | oat                        | 13.6V~13.8V/77°F(25°C)                                      |          |        |  |  |  |



#### Discharge characteristics $77^{\circ}F(25^{\circ}C)$



## Duration of discharge vs. Discharge current



# Constant Current Discharge Rating Amperes @ 77 °F (25°C)

| Cut off voltage V/cell | 15M | 30M | 45M | 1H   | 2Н   | 3Н   | 5H   | 8H   | 10H  | 12H  | 20H  | 24H  |
|------------------------|-----|-----|-----|------|------|------|------|------|------|------|------|------|
| 1.75V                  | 145 | 93  | 69  | 56.8 | 30.1 | 22.6 | 15.9 | 10.9 | 9.00 | 7.67 | 5.00 | 4.19 |

#### FULLRIVER